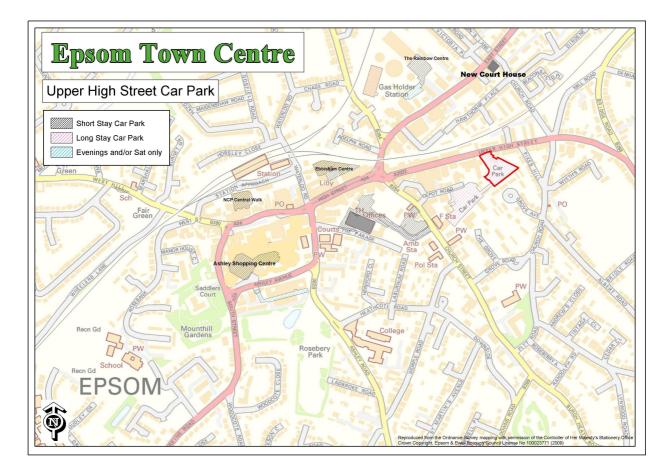

## **High Sided Vehicles**

Unfortunately the Ashley Centre multi-storey car park has a 1.8 meter height restriction. Therefore please use the Upper High car park instead. Allow 10 minutes to walk from the car park to our offices.