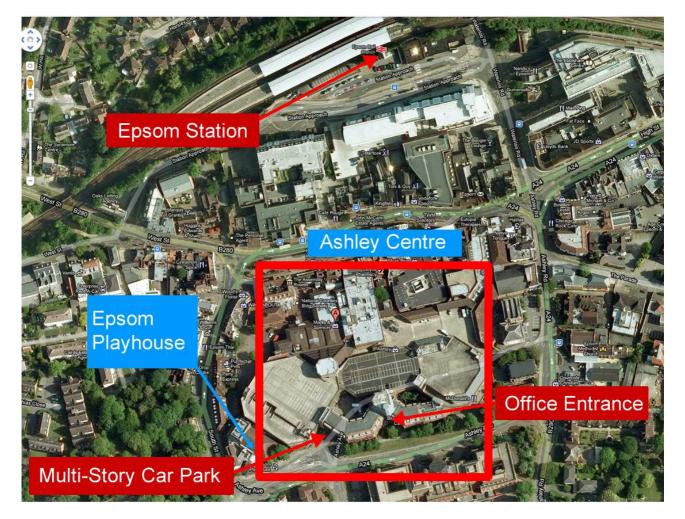

### **By Train**

Our offices are 5 minutes from Epsom Station. Leave the station and walk into the Ashley Centre. Follow the instructions below: "From Within the Ashley Centre".

## By Car (High Sided Vehicles See Later)

- 1. Drive to the centre of Epsom
- 2. Follow the signs for Epsom Playhouse
- 3. Park in the multi-story car park
- 4. Go into the Ashley Centre and follow the instructions "From Within the Ashley Centre".

#### Parking

You can see from the photograph below that our offices are right at the side of the big multi-storey car park in Epsom town centre. Parking Prices can be found at www.theashleycentre.co.uk/about-us/car-park.aspx

### From Within the Ashley Centre

Look for signs for Epsom Playhouse.

- 1. Walk out of the Ashley Centre as if going to Epsom Playhouse
- 2. Look for a revolving door 50 meters on the left.
- 3. A receptionist will greet you there

## **High Sided Vehicles**

Unfortunately the Ashley Centre multi-storey car park has a 1.8 meter height restriction. Therefore please use the Upper High car park instead. Allow 10 minutes to walk from the car park to our offices.